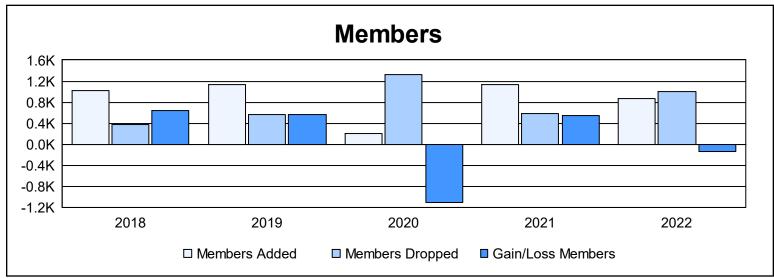

District 322 A

As of June 2022 Cumulative

| Year      | New<br>Clubs | Dropped<br>Clubs | Gain/<br>Loss<br>Clubs | New<br>Members | Charter<br>Members | Reinstate<br>Members | Transfer<br>Members | Total<br>Member<br>Added | Total<br>Members<br>Dropped | Gain/<br>Loss<br>Members |
|-----------|--------------|------------------|------------------------|----------------|--------------------|----------------------|---------------------|--------------------------|-----------------------------|--------------------------|
| 2017-2018 | 12           | 1                | 11                     | 622            | 315                | 71                   | 4                   | 1,012                    | 366                         | 646                      |
| 2018-2019 | 9            | 6                | 3                      | 831            | 241                | 55                   | 8                   | 1,135                    | 571                         | 564                      |
| 2019-2020 | 2            | 15               | -13                    | 102            | 58                 | 39                   | 10                  | 209                      | 1,323                       | -1,114                   |
| 2020-2021 | 15           | 1                | 14                     | 539            | 474                | 115                  | 5                   | 1,133                    | 588                         | 545                      |
| 2021-2022 | 14           | 13               | 1                      | 405            | 377                | 68                   | 19                  | 869                      | 1,004                       | -135                     |
| Average   | 10           | 7                | 3                      | 500            | 293                | 70                   | 9                   | 872                      | 770                         | 101                      |