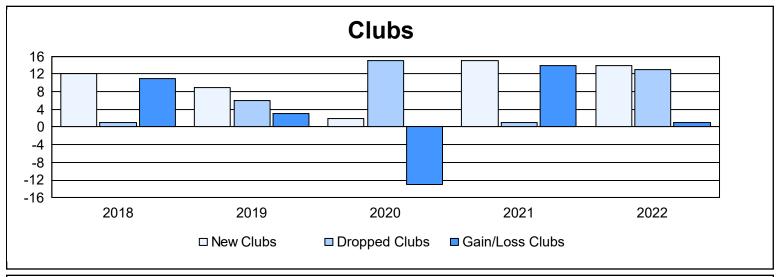

District 322 A

As of June 2022 Cumulative

| Year      | New<br>Clubs | Dropped<br>Clubs | Gain/<br>Loss<br>Clubs | New<br>Members | Charter<br>Members | Reinstate<br>Members | Transfer<br>Members | Total<br>Member<br>Added | Total<br>Members<br>Dropped | Gain/<br>Loss<br>Members |
|-----------|--------------|------------------|------------------------|----------------|--------------------|----------------------|---------------------|--------------------------|-----------------------------|--------------------------|
| 2017-2018 | 12           | 1                | 11                     | 622            | 315                | 71                   | 4                   | 1,012                    | 366                         | 646                      |
| 2018-2019 | 9            | 6                | 3                      | 831            | 241                | 55                   | 8                   | 1,135                    | 571                         | 564                      |
| 2019-2020 | 2            | 15               | -13                    | 102            | 58                 | 39                   | 10                  | 209                      | 1,323                       | -1,114                   |
| 2020-2021 | 15           | 1                | 14                     | 539            | 474                | 115                  | 5                   | 1,133                    | 588                         | 545                      |
| 2021-2022 | 14           | 13               | 1                      | 405            | 377                | 68                   | 19                  | 869                      | 1,004                       | -135                     |
| Average   | 10           | 7                | 3                      | 500            | 293                | 70                   | 9                   | 872                      | 770                         | 101                      |